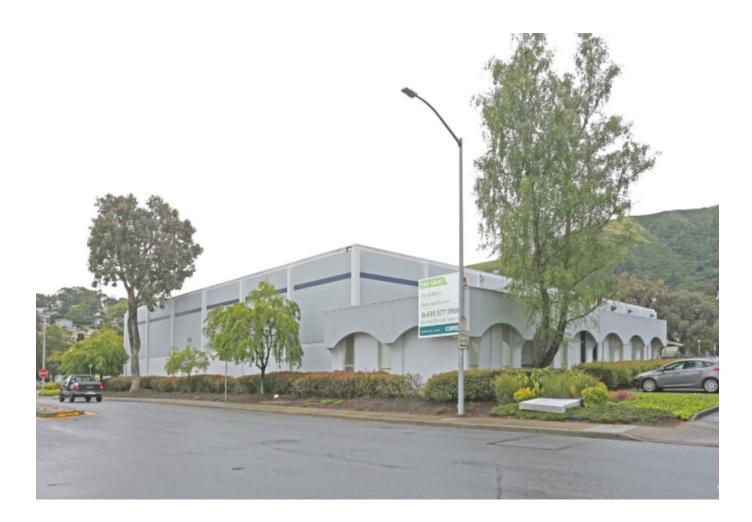

## 280 Old County Road

280 Old County Road, Brisbane, CA 94005 Industrial Manufacturing 15,026 SF

For Lease \$1.65/SF/MO

Property Size 15,026 SF

Clear Height 18' - 20'

Office Build-Out 6,500 SF

Fire Sprinklers Other Property Type Industrial - Manufacturing